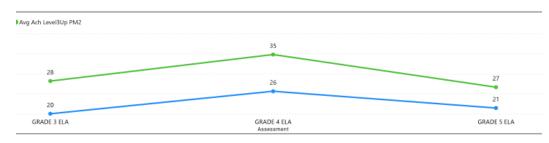

#### Administration Update

FAST PM2 Data ELA Proficiency @30% Proficiency from 22% on PM1 Math Proficiency @23% Proficiency from 8% on PM2

Administration Update

- Amazing Race, 3/2-3/3
- Margate 5<sup>th</sup> Grade Matriculation Night, Mon. 3/13 @6:30 p.m.=Cafe