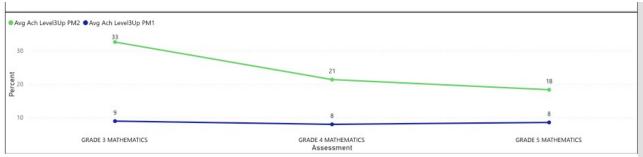

#### Administration Update

FAST PM2 Data ELA Proficiency @30% Proficiency from 22% on PM1 Math Proficiency @23% Proficiency from 8% on PM2

Administration Update

- Amazing Race, 3/2-3/3
- Margate 5<sup>th</sup> Grade Matriculation Night, Mon. 3/13 @6:30 p.m.=Cafe